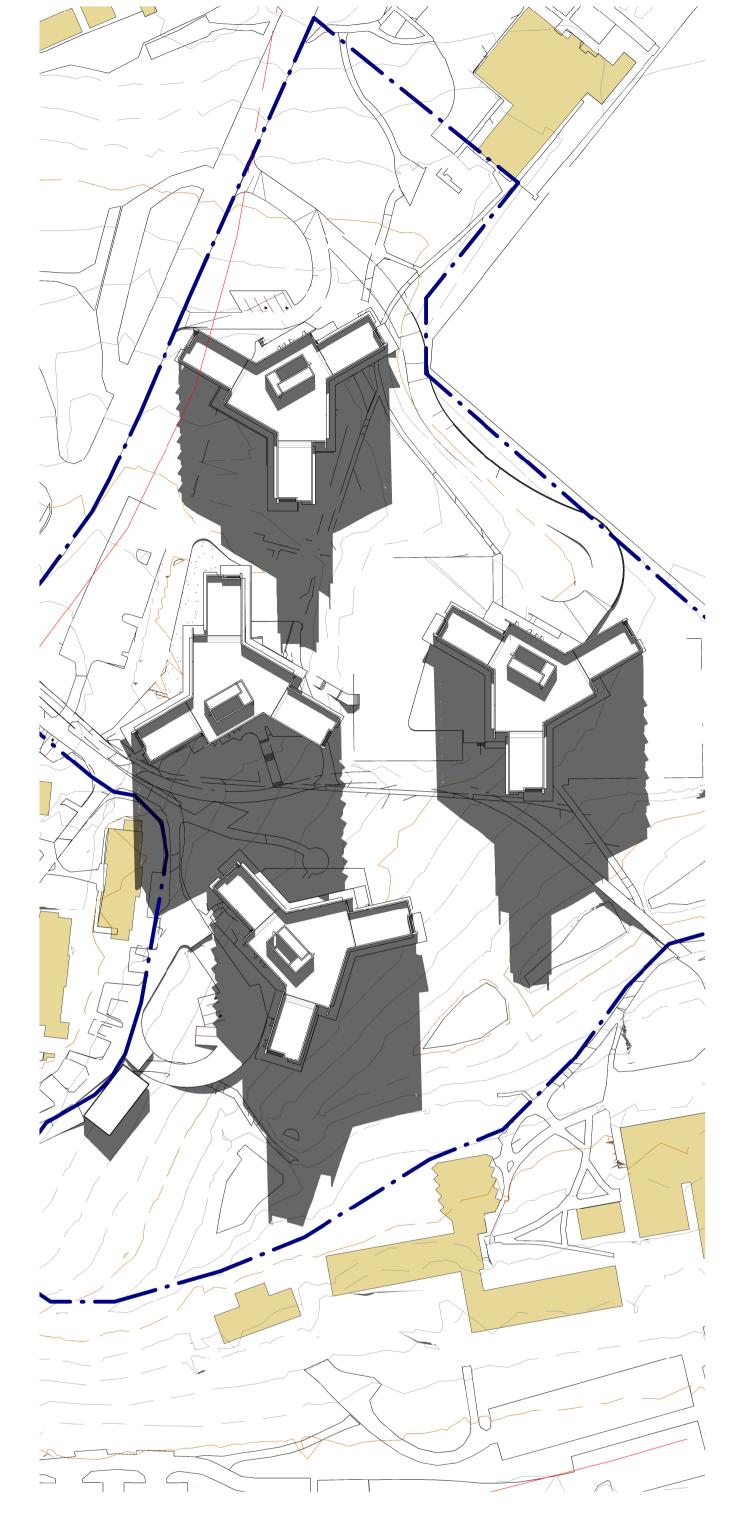

THE UNIVERSITY OF NEWCASTLE AUSTRALIA

Student Accommodation and Car Parking

drawing

project

Site Plan - Shadow Analysis (Accommodation)

| scale      | As indicated @ A1 | drawing no. |       |
|------------|-------------------|-------------|-------|
| drawn      | КВ                |             | DA003 |
| checked    | RG                | issue       |       |
| project no | 100261            |             | C     |