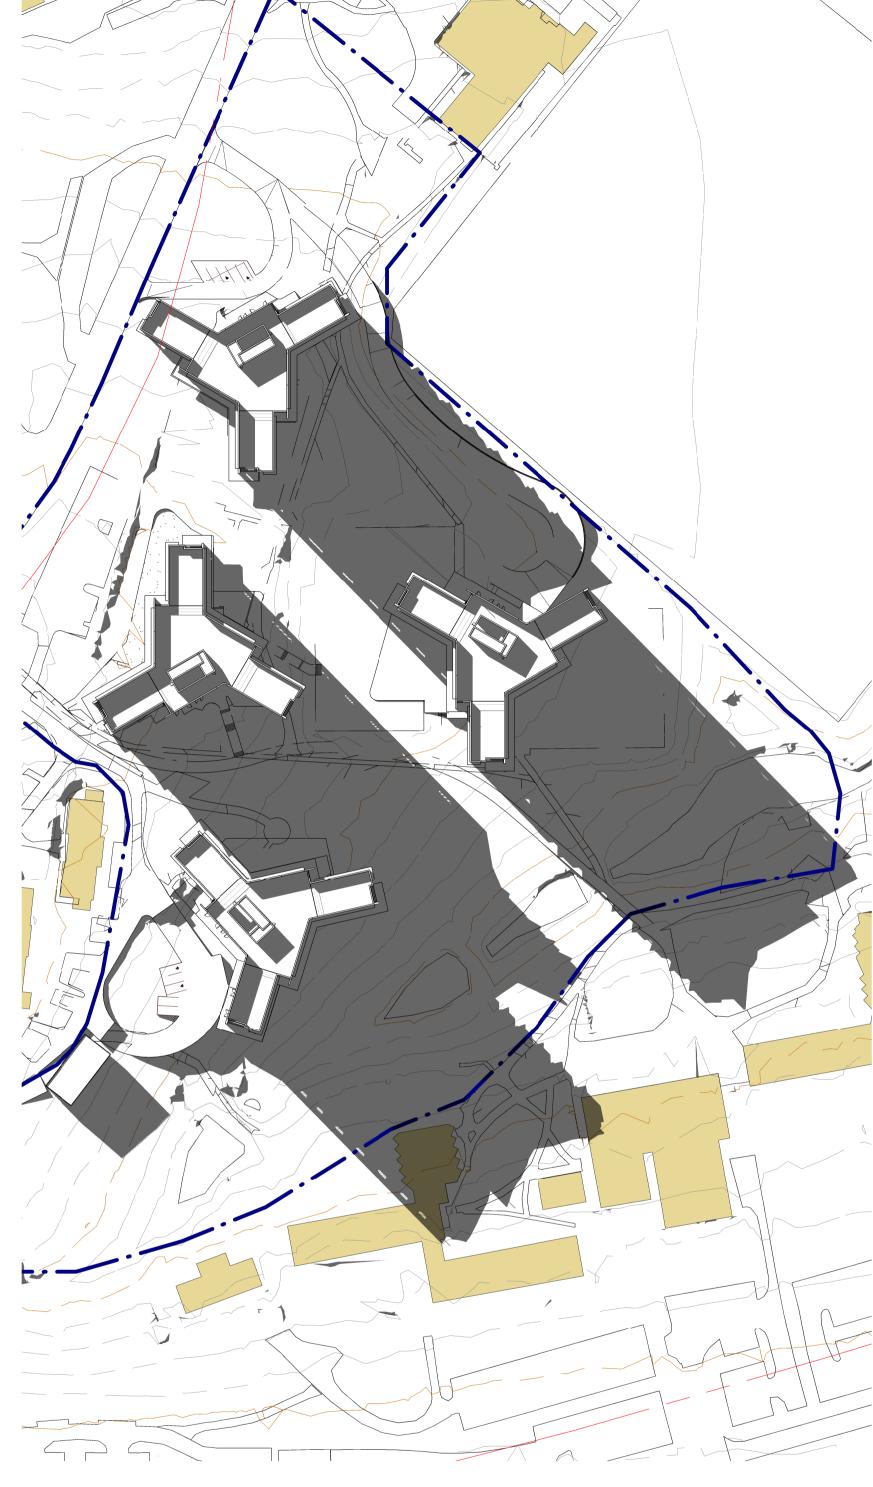

Scale: 1:1000

3pm 21st June

Architectus Sydney 2009
Architectus Sydney Pty Ltd is the owner of the copyright subsisting in these drawings, plans, designs and specifications.
They must not be used, reproduced or copied, in whole or in part, nor may the information, ideas and concepts therein contained (which are confidential to Architectus Sydney Pty Ltd) be disclosed to any person without the prior written consent of

THE UNIVERSITY OF NEWCASTLE AUSTRALIA

Student Accommodation and Car Parking

drawing

project

Site Plan - Shadow Analysis (Accommodation)

| scale      | As indicated @ A1 | drawing no. |       |
|------------|-------------------|-------------|-------|
| drawn      | КВ                |             | DA003 |
| checked    | RG                | issue       |       |
| project no | 100261            |             | C     |