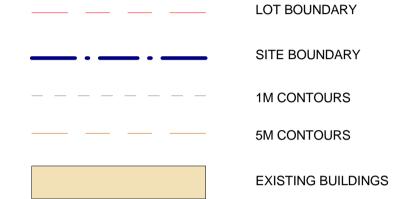

|
|       |                                    |            |
|       |                                    |            |
|       |                                    |            |
|       |                                    |            |
|       |                                    |            |
|       |                                    |            |
|       |                                    |            |
|       |                                    |            |
|       |                                    |            |
|       |                                    |            |
|       |                                    |            |
|       |                                    |            |
|       |                                    |            |

## **LEGEND**





## architectus™

Sydney Melbourne Auckland Brisbane Shanghai client

Architectus Sydney
Level 3 341 George Street
Sydney NSW 2000
T (61 2) 8252 8400
F (61 2) 8252 8600
sydney@architectus.com.au

ABN 11 098 489 448



THE UNIVERSITY OF NEWCASTLE AUSTRALIA

Student Accommodation and Car Parking

drawing

project

Site Plan - Shadow Analysis (Accommodation)

| scale      | As indicated @ A1 | drawing no. |       |
|------------|-------------------|-------------|-------|
| drawn      | КВ                |             | DA003 |
| checked    | RG                | issue       |       |
| project no | 100261            |             | C     |

30/08/2011 7:47:29 PM **DEVELOPMENT APPLICATION**