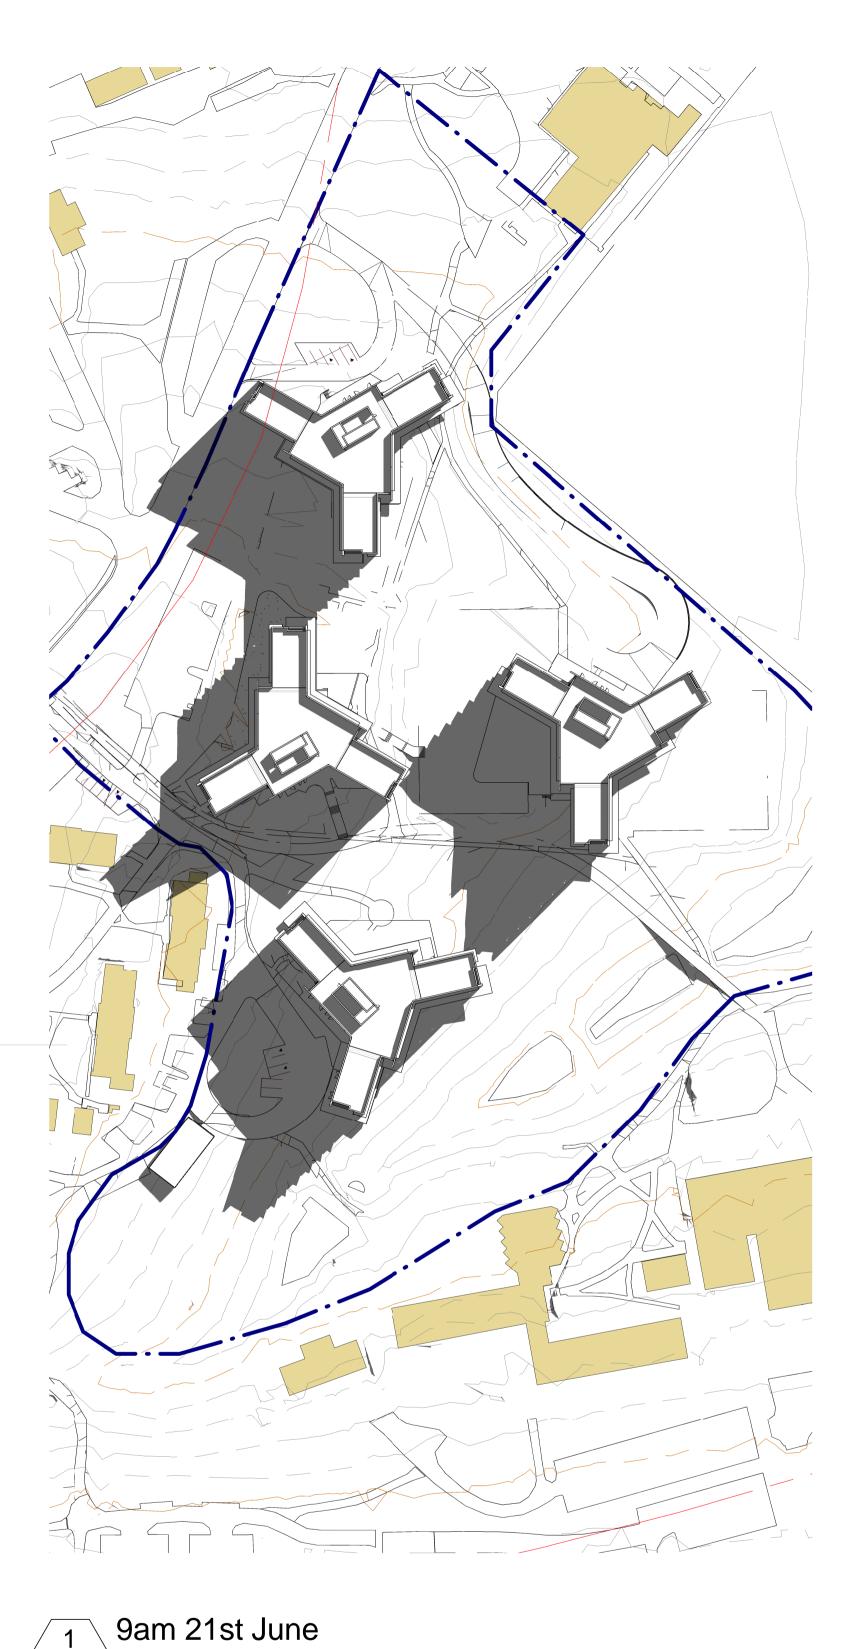

THE UNIVERSITY OF NEWCASTLE AUSTRALIA

Student Accommodation and Car Parking

drawing

project

Site Plan - Shadow Analysis (Accommodation)

| scale      | As indicated @ A1 | drawing no. |       |
|------------|-------------------|-------------|-------|
| drawn      | КВ                |             | DA003 |
| checked    | RG                | issue       |       |
| project no | 100261            |             | C     |